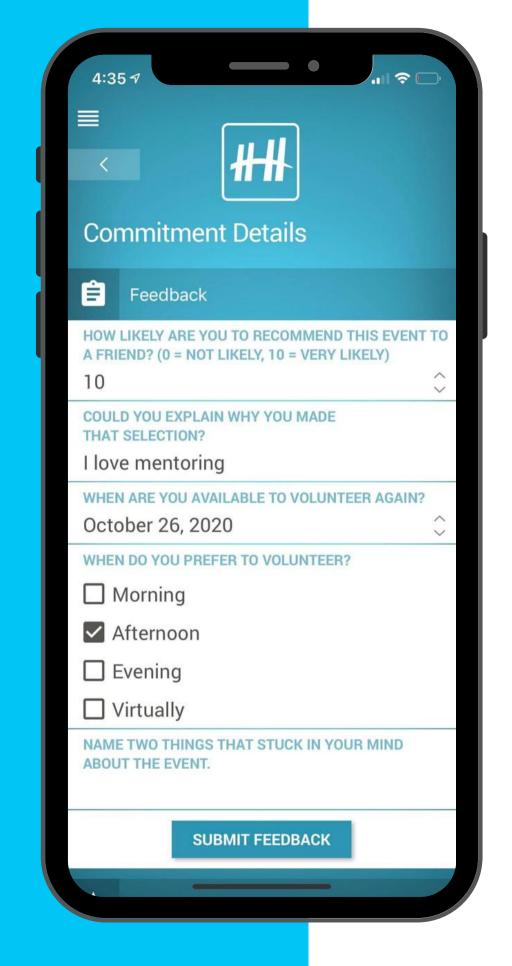

### Name two things that stuck in your mind about the event.

Are you likely to participate in one of our events in the future?

#### Commitment Reflection

WHAT IS ONE THING YOU LEARNED FROM THIS EXPERIENCE? Test Reflection