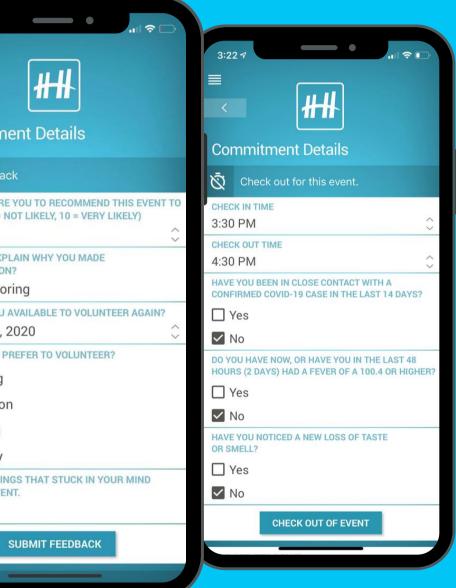

> Do you need a ride? What's your temperature?

00

| 11:59 7                                                                                         |
|-------------------------------------------------------------------------------------------------|
| ≡<br>≺ <b>#+#</b><br>Commitment Details                                                         |
| Your attendance has been validated.                                                             |
| Respond CANCEL                                                                                  |
| HAVE YOU BEEN IN CLOSE CONTACT WITH A<br>CONFIRMED COVID-19 CASE IN THE LAST 14 DAYS?           |
| 🗌 Yes                                                                                           |
| No No                                                                                           |
| DO YOU HAVE NOW, OR HAVE YOU IN THE LAST 48<br>HOURS (2 DAYS) HAD A FEVER OF A 100.4 OR HIGHER? |
| 🗌 Yes                                                                                           |
| No No                                                                                           |
| HAVE YOU NOTICED A NEW LOSS OF TASTE<br>OR SMELL?                                               |
| 🗌 Yes                                                                                           |
| No No                                                                                           |
| SUBMIT                                                                                          |
|                                                                                                 |
|                                                                                                 |

#### COVID-19 Screening

HAVE YOU BEEN IN CLOSE CONTACT WITH A CONFIRMED COVID-19 CASE IN THE LAST 14 DAYS? No

DO YOU HAVE NOW, OR HAVE YOU IN THE LAST 48 HOURS (2 DAYS) HAD A FEVER OF A 100.4 OR HIGHER? No

HAVE YOU NOTICED A NEW LOSS OF TASTE OR SMELL? No