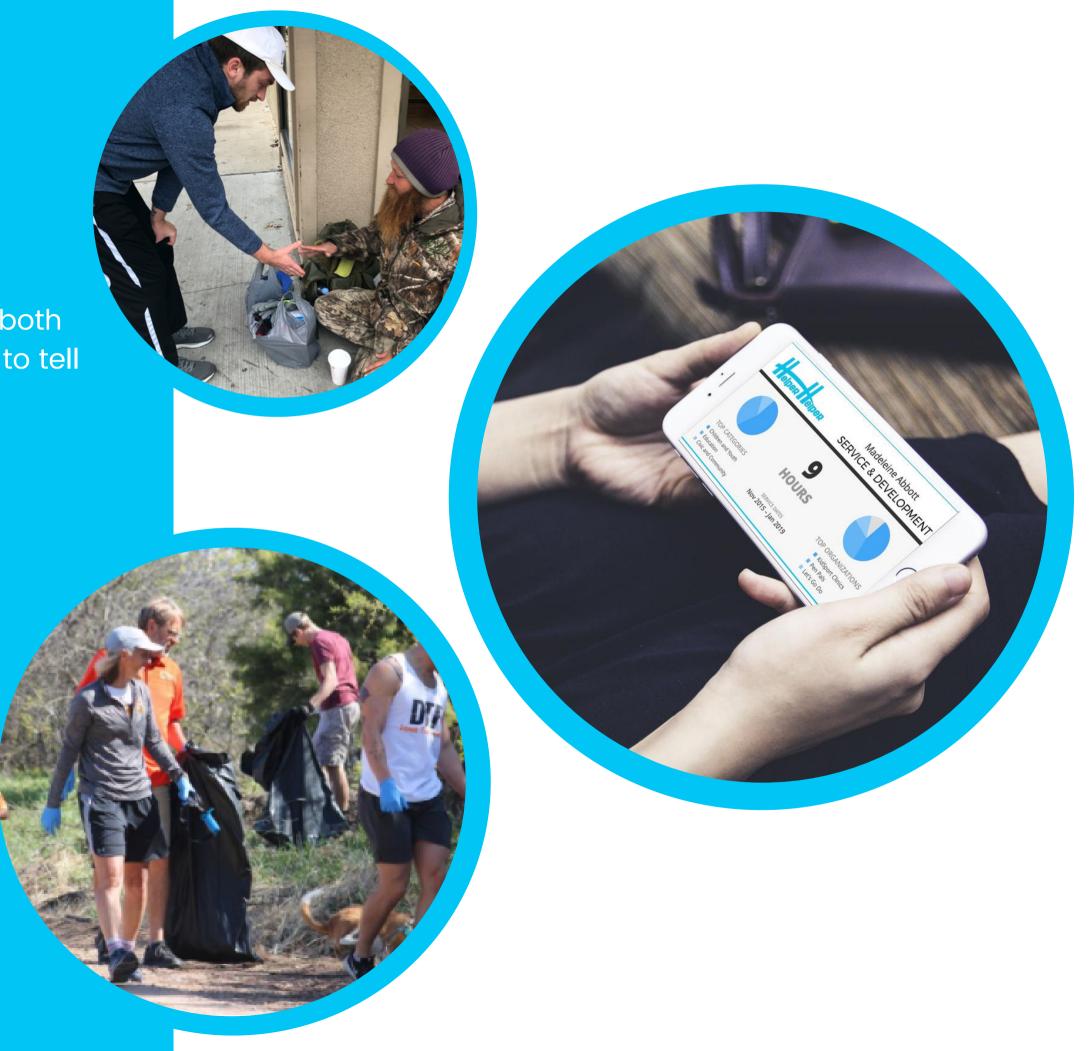

# Survey Center gives you the whole picture

The Helper Helper Survey Center will give you insights on your volunteers' experience and the impact your program has on the people volunteering and the community.

# Understand your impact

With the Helper Helper Survey Center you can collect both qualitative and quantitative information allowing you to tell the full story on the impact your program is making.

Understand more than just hours - collect # of trees planted and # of cans collected