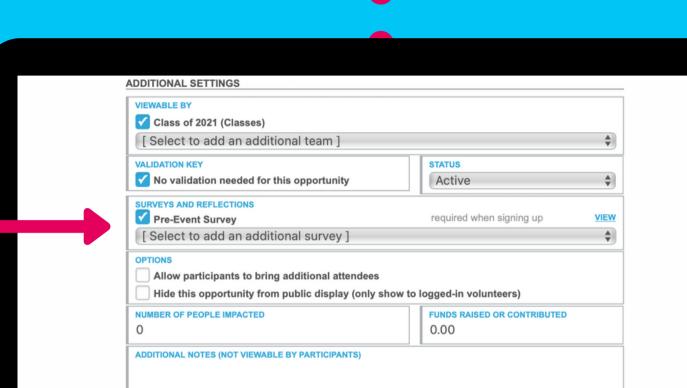

### Edit Opportunity Survey

| PPORTUNITY SURVEY SETTINGS                                | OPPORTUNITY                        | SURVE   | Y                                        | _               |      |       |
|-----------------------------------------------------------|------------------------------------|---------|------------------------------------------|-----------------|------|-------|
| SURVEY NAME (only shown to admins)                        | Add Question: Text Field           |         | •                                        | 3 text field    | EDIT | DELET |
| Food Pantry                                               | QUESTION TEXT                      |         |                                          | multiple choice | EDIT | DELET |
| WHEN IS VOLUNTEER PROMPTED TO AN Allow this survey on opp |                                    |         |                                          | multiple choice | EDIT | DELET |
| Require survey when validati                              |                                    |         |                                          |                 |      | ÷     |
| Include this survey for past com                          | ANSWER IS REQUIRED                 |         | STATUS                                   |                 |      |       |
| AVAILABLE TO TEAMS                                        | No                                 | -       | Active \$                                |                 |      |       |
| All Teams                                                 | OPTIONS                            |         |                                          | RVEY            |      |       |
| AVAILABLE TO CATEGORIES OF SERVICE                        | Allow multiple lines of input (tex | t area) |                                          |                 |      |       |
| All Categories                                            | Hide from participant (may only    |         | ed and edited by admins)                 |                 |      |       |
| OPTIONS                                                   |                                    |         | porting, etc. (instead of question text) |                 |      |       |
| Volunteer may edit responses af                           |                                    |         |                                          |                 |      |       |
| Show unanswered questions in                              | CANCEL                             |         | ADD QUESTION                             |                 |      |       |
| Responses available to organiza                           |                                    |         |                                          |                 |      |       |
| STATUS                                                    |                                    |         |                                          |                 |      |       |
| Active                                                    | \$                                 |         |                                          |                 |      |       |

## • Targeting Your Survey

To a specific team and group
During event sign up
When checks-in happen
While entering validation
After the event is over
During admin check-in
For volunteer submitted event
To a selected event category